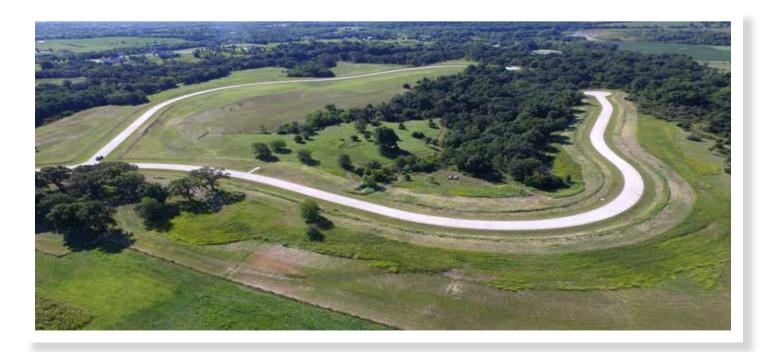

## HERITAGE WOODS | NEAR ADEL, IA

Welcome to Heritage Woods! Located south of Adel, lowa on pavement off of Hwy-169, this acreage development is minutes from Interstate 80. Homeowners have the luxury of open space and the convenience of an easy 15-minute drive to West Des Moines' Jordan Creek Town Center. The exclusive 125-acre community is divided into 25 exclusive lots of various sizes. Lots are available to start home construction. Please contact Stephanie Rice for a private tour of this absolutely stunning development or for more information.