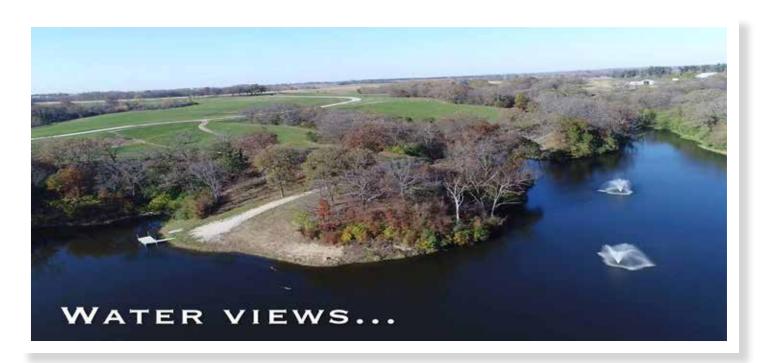

## HERITAGE WOODS | NEAR ADEL, IA

Welcome to Heritage Woods! Located south of Adel, lowa on pavement off of Hwy-169, this acreage development is minutes from Interstate 80. Homeowners have the luxury of open space and the convenience of an easy 15-minute drive to West Des Moines' Jordan Creek Town Center. The exclusive 125-acre community is divided into 25 exclusive lots of various sizes. Lots are available to start home construction. Please contact Stephanie Rice for a private tour of this absolutely stunning development or for more information.